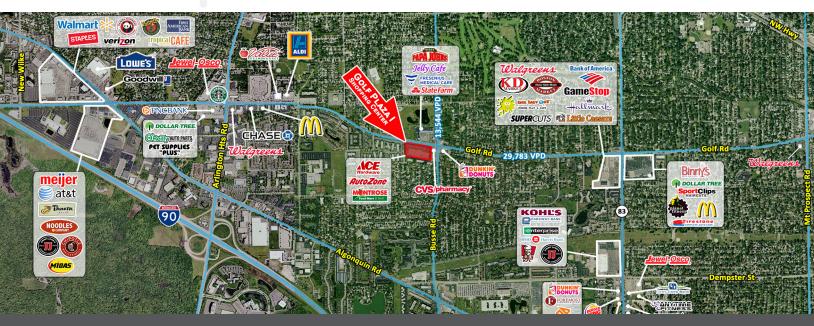

# **GOLF PLAZA I SHOPPING CENTER**

SWC W Golf Rd & Busse Rd Mount Prospect, Illinois 60056





### SPACE AVAILABLE FOR LEASE

100% Leased

## **DEMOGRAPHICS**

|                 | 3 MILE    | 5 MILE    | 7 MILE    |
|-----------------|-----------|-----------|-----------|
| POPULATION (**) | 118,153   | 257,230   | 536,811   |
| AVG HH INCOME   | \$129,631 | \$131,374 | \$134,868 |

TRAFFIC COUNTS

GOLF RD 29,783 VPD Busse RD 13,544 VPD

### **PROPERTY HIGHLIGHTS**

- Excellent demographics with 54,000+ residents and household incomes 25% higher than the Cook County median.
- Mount Prospect is home to two Metra rail lines, easy access to I-90 and I-294, a 20-minute drive to O'Hare International Airport and just 23 miles to downtown Chicago.

# **ANCHOR TENANTS**















| SPACE | SQ FT | TENANT                        | SPACE     | SQ FT  | TENANT                    |
|-------|-------|-------------------------------|-----------|--------|---------------------------|
| 1701  | 1,400 | Mt Spa                        | 1723      | 6,550  | Cardinal Wine & Spirits   |
| 1703  | 1400  | Coin Laundry                  | 1729      | 3,000  | Fellini's Restaurant      |
| 1707  | 650   | Vitamins & Herbs              | 1731      | 30,000 | Montrose Food Mart & Deli |
| 1709  | 1,600 | Suk's Imagination Hair & Nail | 1735      | 8,205  | AutoZone                  |
| 1713A | 2,200 | Wing Snob                     | 1747      | 4,570  | Mr. Kimchi Korean BBQ     |
| 1713B | 5,000 | Dollar & More                 | 1749      | 1,100  | The UPS Store             |
|