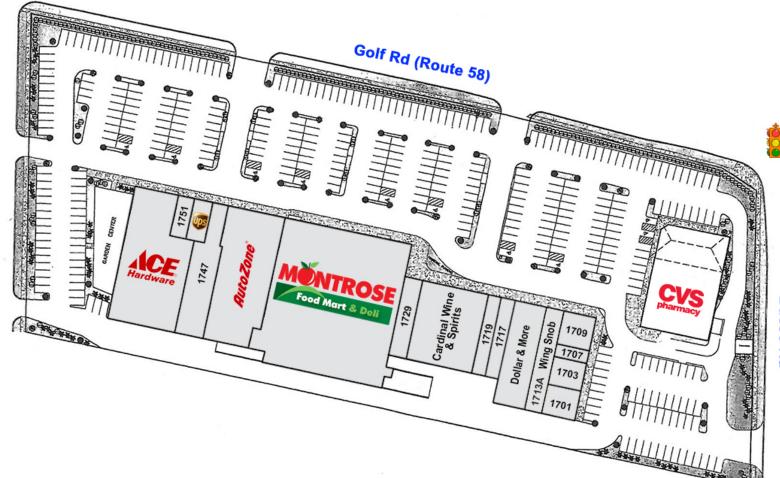

# **ANCHOR TENANTS**

| SPACE | SQ FT | TENANT                        | SPACE     | SQ FT  | TENANT                    |
|-------|-------|-------------------------------|-----------|--------|---------------------------|
| 1701  | 1,400 | Mt Spa                        | 1723      | 6,550  | Cardinal Wine & Spirits   |
| 1703  | 1400  | Coin Laundry                  | 1729      | 3,000  | Fellini's Restaurant      |
| 1707  | 650   | Vitamins & Herbs              | 1731      | 30,000 | Montrose Food Mart & Deli |
| 1709  | 1,600 | Suk's Imagination Hair & Nail | 1735      | 8,205  | AutoZone                  |
| 1713A | 2,200 | Wing Snob                     | 1747      | 4,570  | Mr. Kimchi Korean BBQ     |
| 1713B | 5,000 | Dollar & More                 | 1749      | 1,100  | The UPS Store             |
| 1717  | 2,000 | Sahara Homecare               | 1751      | 999    | NW Dental Associates      |
| 1719  | 1,674 | Mt. Prospect Flowers          | 1753      | 12,400 | ACE Hardware              |
|       |       |                               | 82,748 SF |        | TOTAL GLA                 |