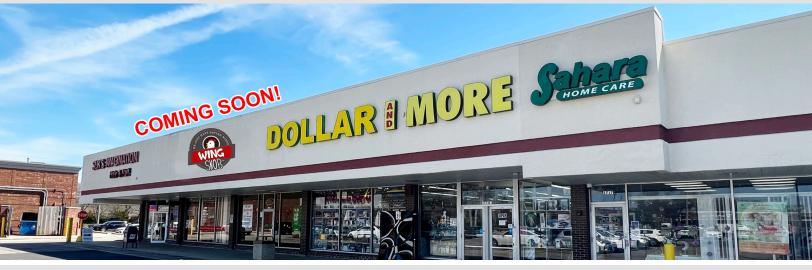

# **ANCHOR TENANTS**

| SPACE | SQ FT | TENANT                        | SPACE     | SQ FT  | TENANT                    |
|-------|-------|-------------------------------|-----------|--------|---------------------------|
| 1701  | 1,400 | Mt Spa                        | 1723      | 6,550  | Cardinal Wine & Spirits   |
| 1703  | 1400  | Coin Laundry                  | 1729      | 3,000  | Fellini's Restaurant      |
| 1707  | 650   | Vitamins & Herbs              | 1731      | 30,000 | Montrose Food Mart & Deli |
| 1709  | 1,600 | Suk's Imagination Hair & Nail | 1735      | 8,205  | AutoZone                  |
| 1713A | 2,200 | Wing Snob                     | 1747      | 4,570  | Mr. Kimchi Korean BBQ     |
| 1713B | 5,000 | Dollar & More                 | 1749      | 1,100  | The UPS Store             |
| 1717  | 2,000 | Sahara Homecare               | 1751      | 999    | NW Dental Associates      |
| 1719  | 1,674 | Mt. Prospect Flowers          | 1753      | 12,400 | ACE Hardware              |
|       |       |                               | 82,748 SF |        | TOTAL GLA                 |