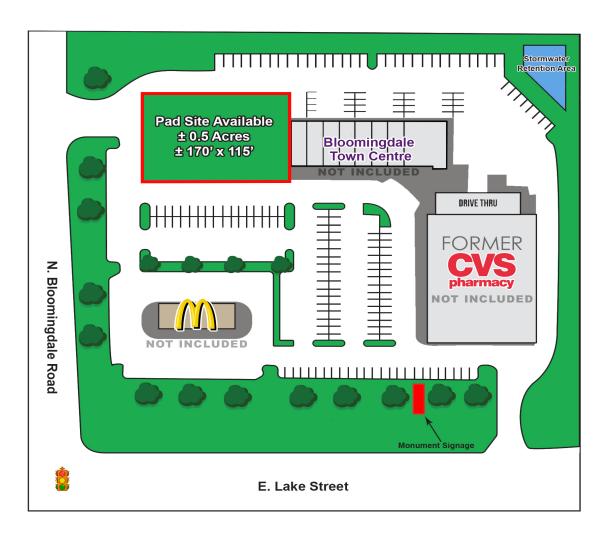

### PAD SITE AVAILABLE FOR GROUND LEASE

± 0.5 acres (170' x 115')

The site can support a 8,400 SF multi-tenant building, a single user building of approximately 11,200 SF, or a QSR with drive-thru.