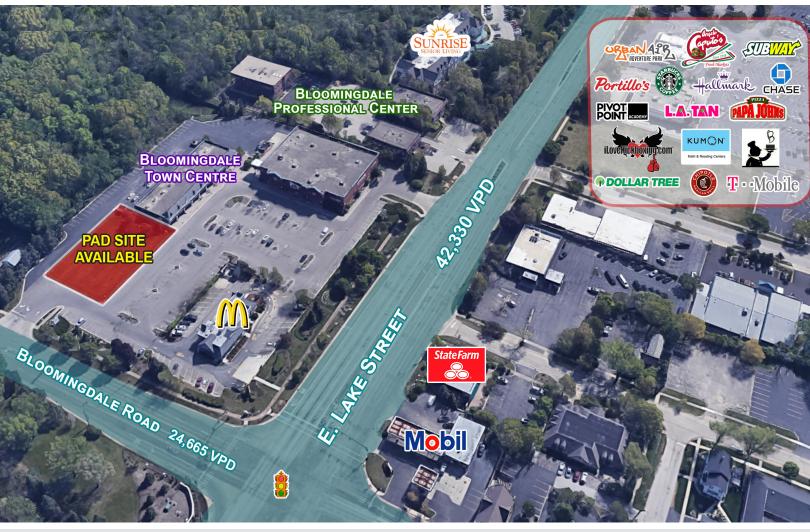

# **BLOOMINGDALE TOWN CENTRE**

NEC N. Bloomingdale Road & E. Lake Street Bloomingdale, Illinois 60108

### PROPERTY HIGHLIGHTS

- Located in downtown Bloomingdale at the lighted intersection of N. Bloomingdale Road and E. Lake Street.
- Ideally located in a dense residential area with strong household incomes and high traffic counts.
- Low DuPage County taxes.

## AREA RETAILERS

#### DEMOGRAPHICS

|                 | 1 MILE     | 3 MILE    | 5 MILE     |
|-----------------|------------|-----------|------------|
| POPULATION      | 10,291     | 83,163    | 277,310    |
| S Avg HH Income | \$142,171  | \$133,820 | \$135,806  |
| TRAFFIC COUNTS  | BLOOMINGDA | le Road   | 24,665 VPD |

LAKE STREET

42,330 VPD