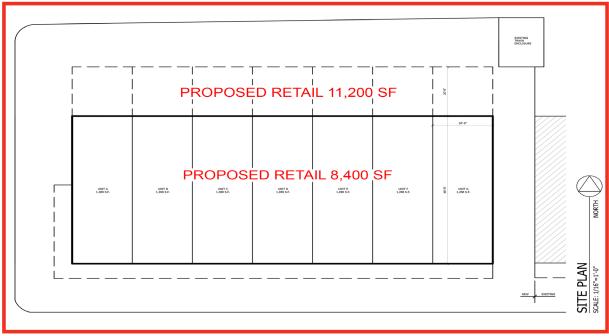

### PAD SITE AVAILABLE FOR GROUND LEASE

± 0.5 acres (170' x 115')

The site can support a 8,400 SF multi-tenant building, a single user building of approximately 11,200 SF, or a QSR with drive-thru.