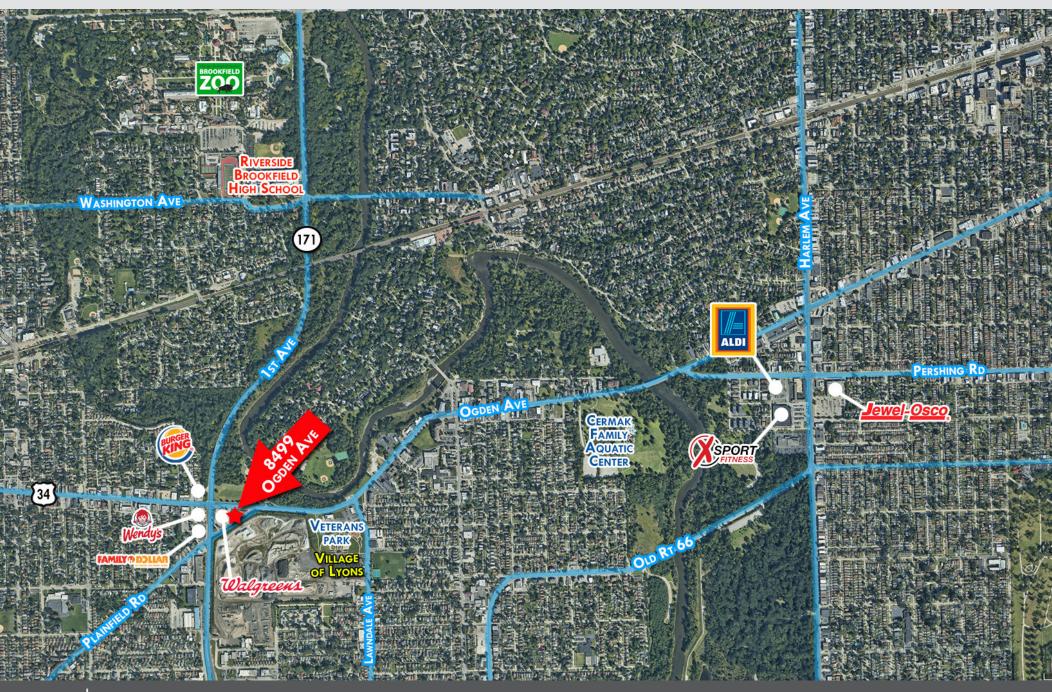

### **PROPERTY HIGHLIGHTS**

- Located at the SEC of the busy lighted intersection of Ogden Ave and 1st Ave.
- Situated next to Walgreens.
- The center is anchored by a Starbucks with a drive-thru and Jimmy John's.
- Monument signage is available.
- Strong demographics and traffic counts.
- Brookfield Zoo is located less than two miles from the property.