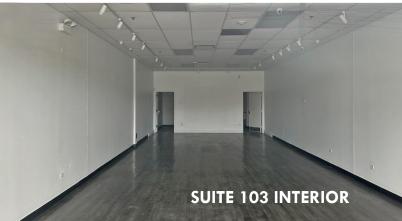

## **RETAIL SPACE FOR LEASE**

# **8499 OGDEN AVENUE**

Lyons, Illinois 60534







### **PROPERTY HIGHLIGHTS**

- Located at the SEC of the busy lighted intersection of Ogden Ave and 1st Ave.
- Situated next to Walgreens.
- The center is anchored by a Starbucks with a drive-thru and Jimmy John's.
- Monument signage is available.
- Strong demographics and traffic counts.
- Brookfield Zoo is located less than two miles from the property.



#### SPACE AVAILABLE FOR LEASE

1,289 SF

#### DEMOGRAPHICS

|                             | I MILE    | 3 MILE        | 5 MILE    |
|-----------------------------|-----------|---------------|-----------|
| POPULATION                  | 17,357    | 125,895       | 398,476   |
| S Avg HH Income             | \$122,028 | \$143,354     | \$135,353 |
| <b>W</b> DAYTIME POPULATION | 5,932     | 46,742        | 155,607   |
| € Traffic Counts            | OGDEN A   | <b>VE</b> 23, | ,551 VPD  |

1ST AVE

38,847 VPD



| SPACE | TENANT       | SQ FT |
|-------|--------------|-------|
| 100   | Starbucks    |       |
| 102   | Dotty's      |       |
| 103   | AVAILABLE    | 1,289 |
| 104   | Jimmy John's |       |
|       | TOTAL GLA    | 5,450 |







CONTACT Information MATT SMETANA 630.572.56