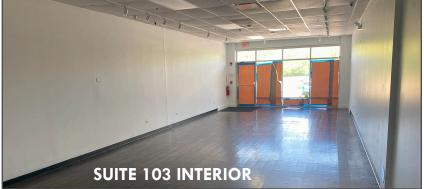

#### SPACE AVAILABLE FOR LEASE

1,289 SF

1ST AVE

38,847 VPD

| SPACE | TENANT       | SQ FT |
|-------|--------------|-------|
| 100   | Starbucks    |       |
| 102   | Dotty's      |       |
| 103   | AVAILABLE    | 1,289 |
| 104   | Jimmy John's |       |
|       | TOTAL GLA    | 5,450 |