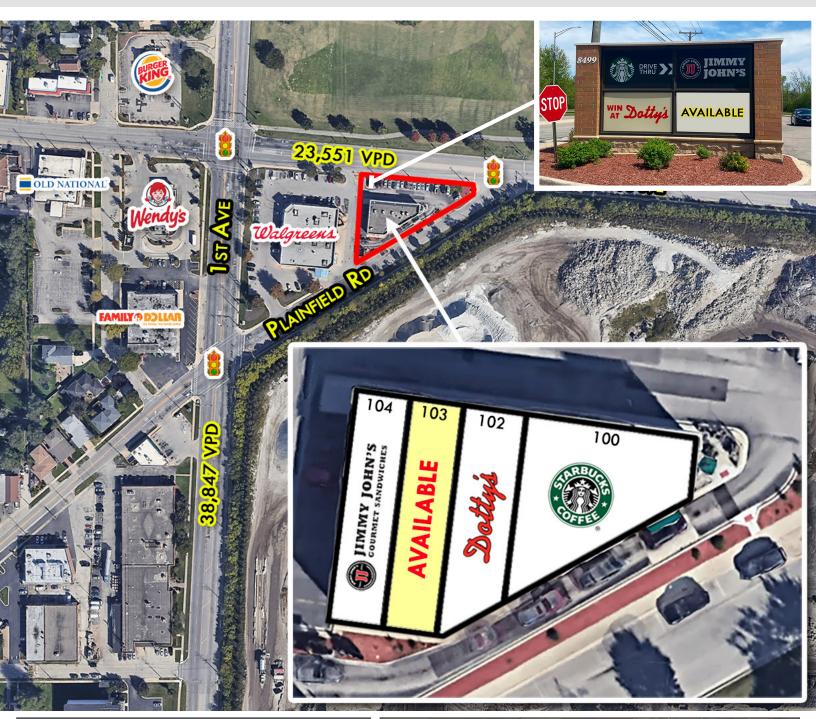

### **PROPERTY HIGHLIGHTS**

- Located at the SEC of the busy lighted intersection of Ogden Ave and 1st Ave.
- Situated next to Walgreens.
- The center is anchored by a Starbucks with a drive-thru and Jimmy John's.
- Monument signage is available.
- Strong demographics and traffic counts.
- Brookfield Zoo is located less than two miles from the property.

#### DEMOGRAPHICS

|                             | I MILE    | 3 MILE        | 5 MILE    |
|-----------------------------|-----------|---------------|-----------|
| POPULATION                  | 17,357    | 125,895       | 398,476   |
| S Avg HH Income             | \$122,028 | \$143,354     | \$135,353 |
| <b>W</b> DAYTIME POPULATION | 5,932     | 46,742        | 155,607   |
| € Traffic Counts            | OGDEN A   | <b>VE</b> 23, | ,551 VPD  |

1ST AVE

38,847 VPD

| SPACE | TENANT       | SQ FT |
|-------|--------------|-------|
| 100   | Starbucks    |       |
| 102   | Dotty's      |       |
| 103   | AVAILABLE    | 1,289 |
| 104   | Jimmy John's |       |
|       | TOTAL GLA    | 5,450 |