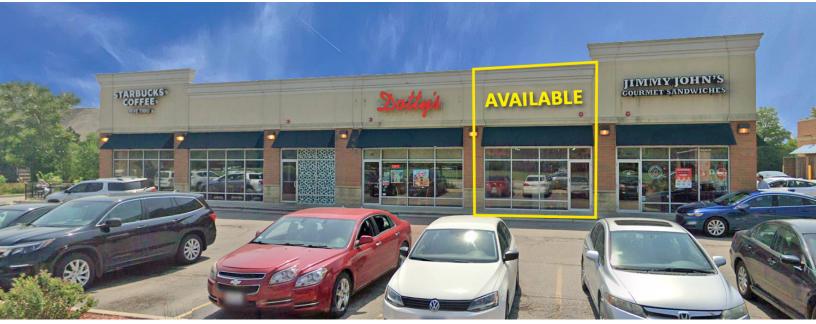

### **PROPERTY HIGHLIGHTS**

- Located at the SEC of the busy lighted intersection of Ogden Ave and 1st Ave.
- Situated next to Walgreens.
- The center is anchored by a Starbucks with a drive-thru and Jimmy John's.
- Monument signage is available.
- Strong demographics and traffic counts.
- Brookfield Zoo is located less than two miles from the property.

#### SPACE AVAILABLE FOR LEASE

1,289 SF

1ST AVE

38,847 VPD

| SPACE | TENANT       | SQ FT |
|-------|--------------|-------|
| 100   | Starbucks    |       |
| 102   | Dotty's      |       |
| 103   | AVAILABLE    | 1,289 |
| 104   | Jimmy John's |       |
|       | TOTAL GLA    | 5,450 |