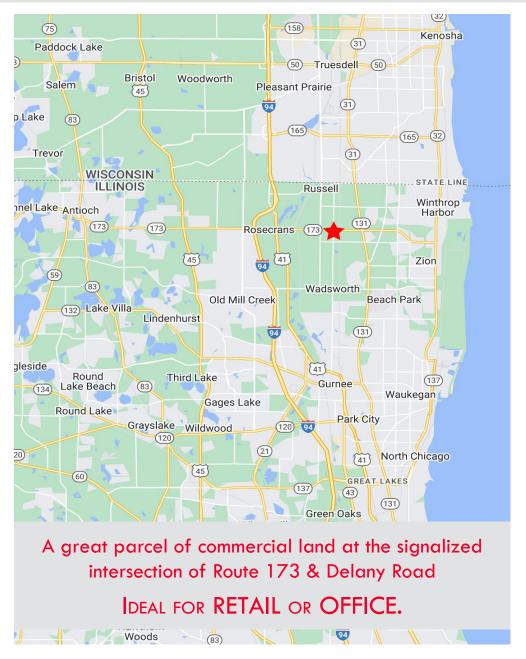

## **3.96 ACRES**

SEC Route 173 & Delany Road (41453 N. Delany Road) Wadsworth, Illinois 60083

#### ZONING

Commercial