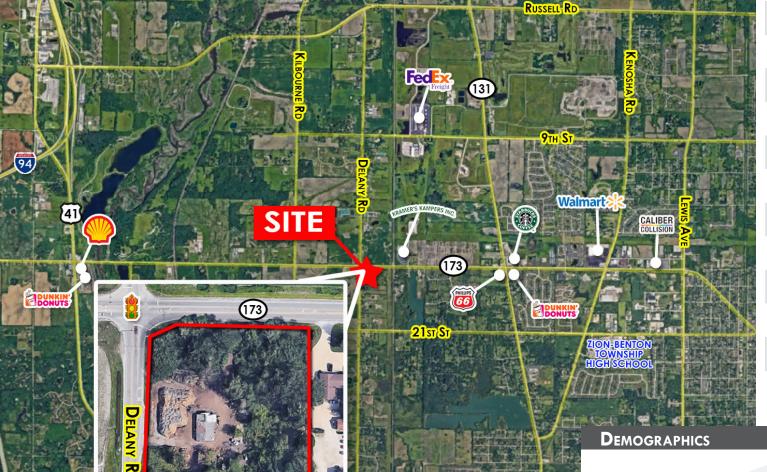

## **3.96 ACRES**

SEC Route 173 & Delany Road (41453 N. Delany Road) Wadsworth, Illinois 60083

### **TRAFFIC COUNTS**

Route 173 - 11,840 VPD Delany Rd - 6,650 VPD

|                     | 1 MILE    | 3 MILE    | 5 MILE    |
|---------------------|-----------|-----------|-----------|
| POPULATION          | 520       | 19,812    | 66,892    |
| S Avg Family Income | \$105,334 | \$121,555 | \$129,784 |
| Businesses          | 11        | 321       | 1,410     |
| DAYTIME POPULATION  | 81        | 2,873     | 19,869    |