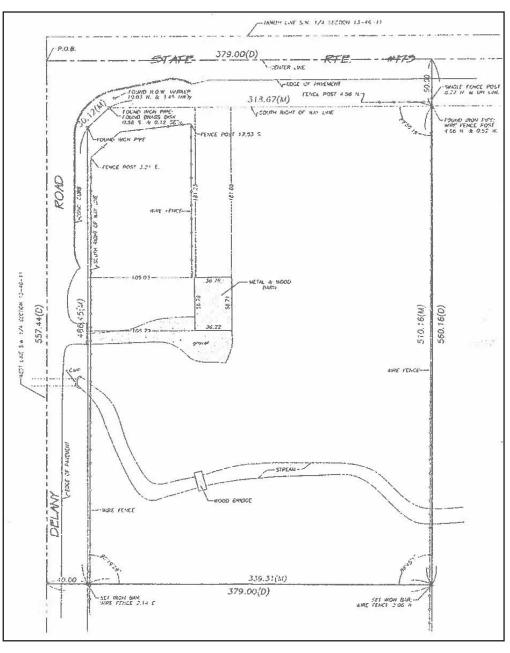

## FOR SALE, LEASE OR BUILD TO SUIT

## **3.96 ACRES**

SEC Route 173 & Delany Road (41453 N. Delany Road) Wadsworth, Illinois 60083





#### LOT SIZE AVAILABLE

**3.96 Acres** 

#### SALE PRICE

\$899,000

#### ZONING

Commercial

#### PIN#

0313300032

#### **T**AXES

\$9,043

### **TRAFFIC COUNTS**

Route 173 - 11,840 VPD Delany Rd - 6,650 VPD

|                     | 1 MILE    | 3 MILE    | 5 MILE    |
|---------------------|-----------|-----------|-----------|
| POPULATION          | 520       | 19,812    | 66,892    |
| S Avg Family Income | \$105,334 | \$121,555 | \$129,784 |
| Businesses          | 11        | 321       | 1,410     |
| DAYTIME POPULATION  | 81        | 2,873     | 19,869    |

# SEC Route 173 & Delany Rd

Wadsworth, Illinois









CONTACT Information JEFF KOWAL
O: 630.572.5613
C: 630.235.3319
jkowal@edgemarkllc.com