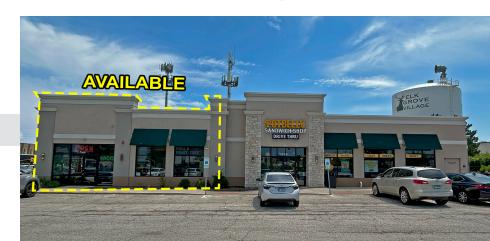

## SPACE AVAILABLE FOR LEASE

2,100 SF

## PROPERTY HIGHLIGHTS

- This center is located next door to Starbucks with excellent visibility at the intersection of heavily traveled Busse Rd and Greenleaf Ave.
- Newly constructed building with Portillo's located across the street.
- O'Hare International Airport is less than 5 miles from the center with I-390 just over a mile south.