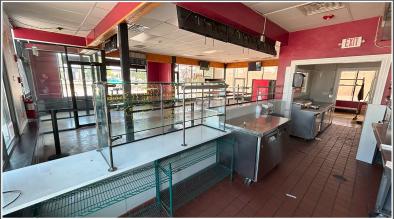

## SPACE AVAILABLE FOR LEASE

2,100 SF

## PROPERTY HIGHLIGHTS

- This center is located next door to Starbucks with excellent visibility at the intersection of heavily traveled Busse Rd and Greenleaf Ave.
- Newly constructed building with Portillo's located across the street.
- O'Hare International Airport is less than 5 miles from the center with I-390 just over a mile south.