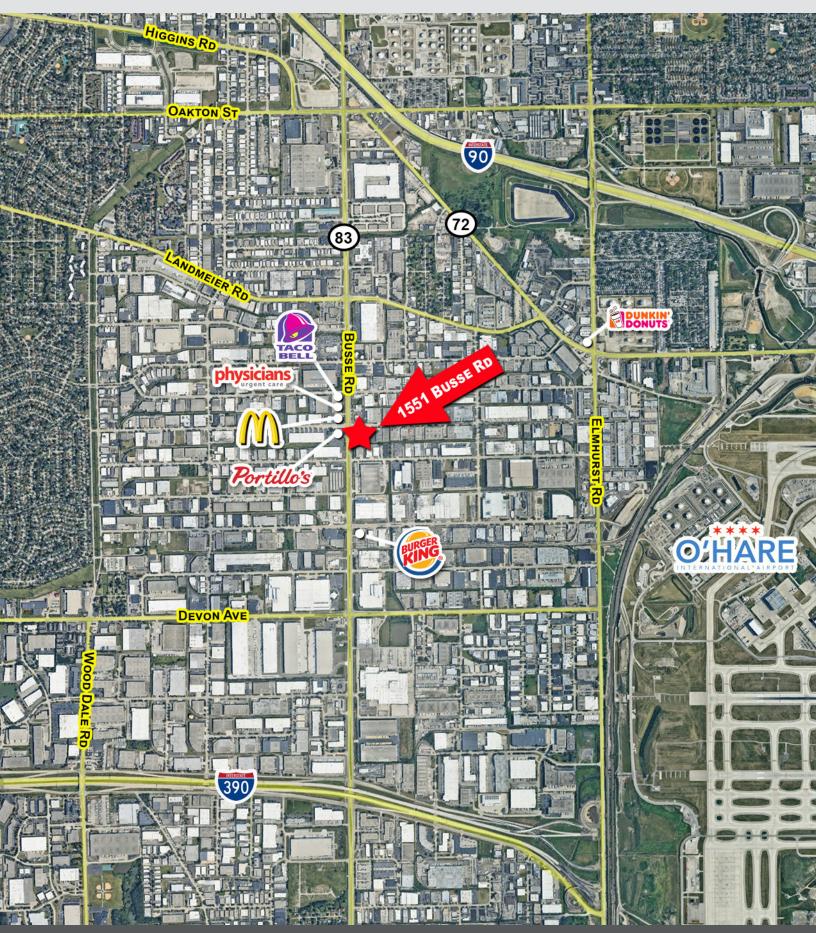

## PROPERTY HIGHLIGHTS

- This center is located next door to Starbucks with excellent visibility at the intersection of heavily traveled Busse Rd and Greenleaf Ave.
- Newly constructed building with Portillo's located across the street.
- O'Hare International Airport is less than 5 miles from the center with I-390 just over a mile south.