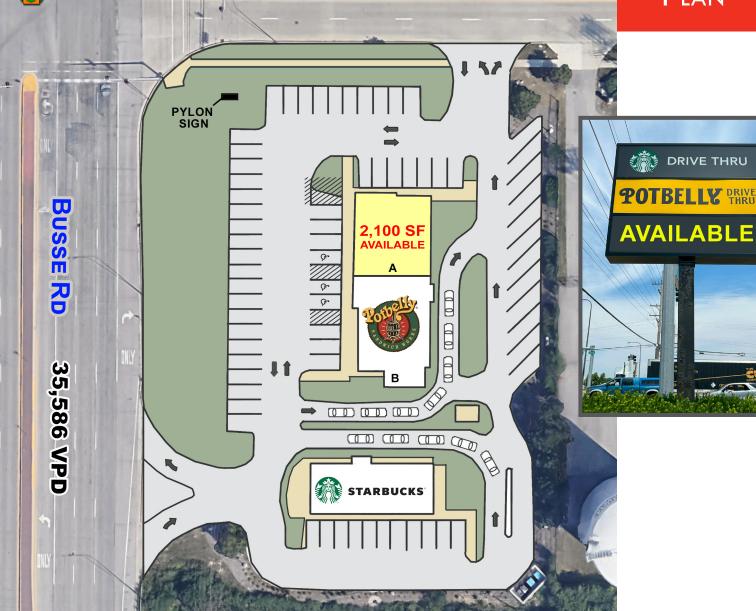

## SPACE AVAILABLE FOR LEASE

2,100 SF

## PROPERTY HIGHLIGHTS

- This center is located next door to Starbucks with excellent visibility at the intersection of heavily traveled Busse Rd and Greenleaf Ave.
- Newly constructed building with Portillo's located across the street.
- O'Hare International Airport is less than 5 miles from the center with I-390 just over a mile south.