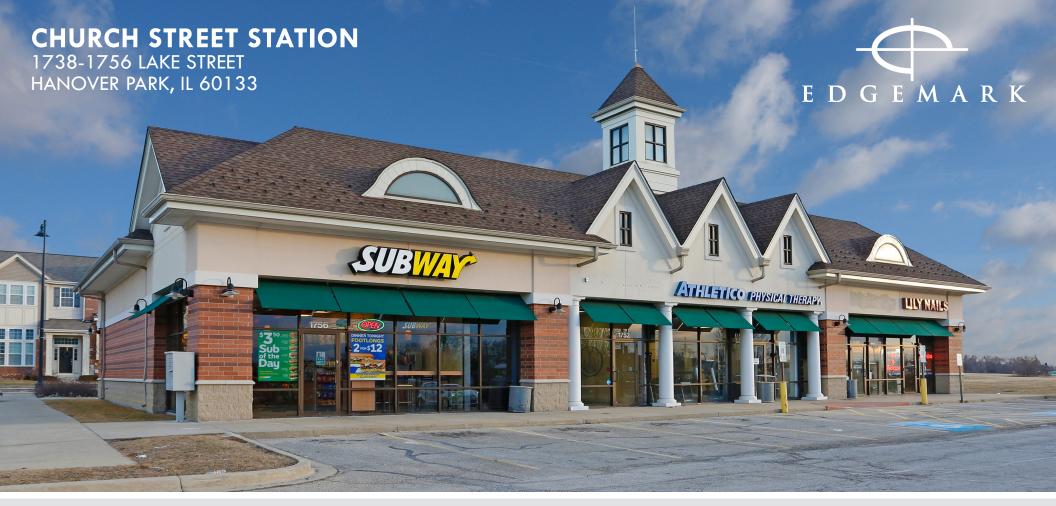

## PROPERTY HIGHLIGHTS

- The property is adjacent to Barrington Rd and located directly across the street from the Hanover Park Metra Station which features 3,000 commuters per day.
- The Elgin-Ohare Expressway is located less than one mile from the center.
- Heavily travelled Irving Park Road and the Barrington Road retail corridor are one mile north with many national retailers.
- Hanover Park is a diverse community with over 400 businesses.