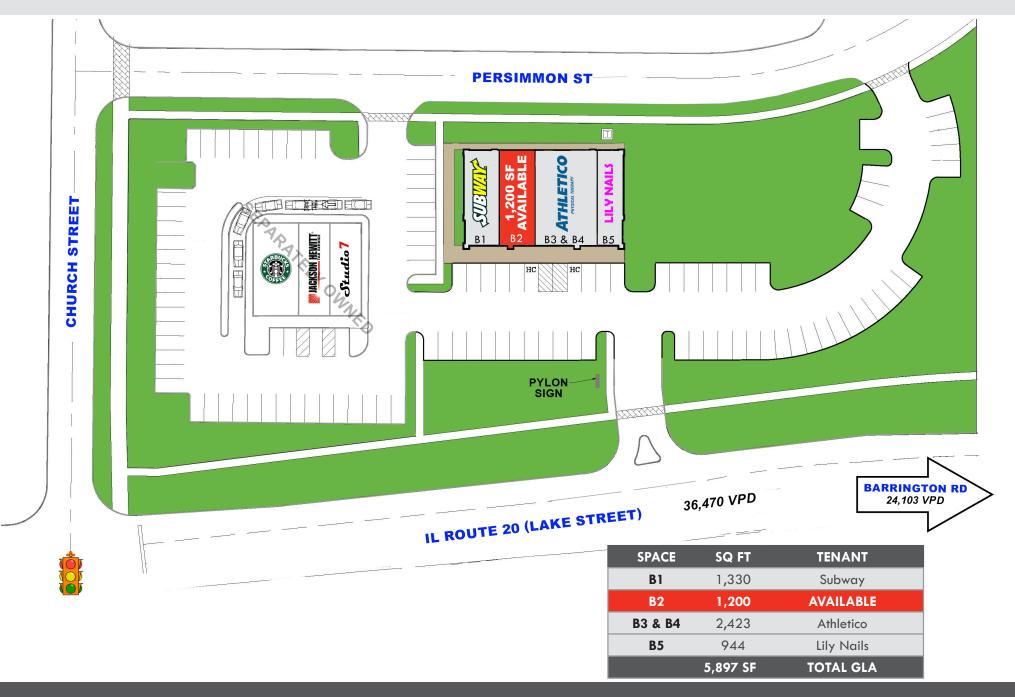

## SPACE AVAILABLE FOR LEASE

1,200 SF

LAKE STREET 36,470 VPD 24,103 VPD BARRINGTON RD