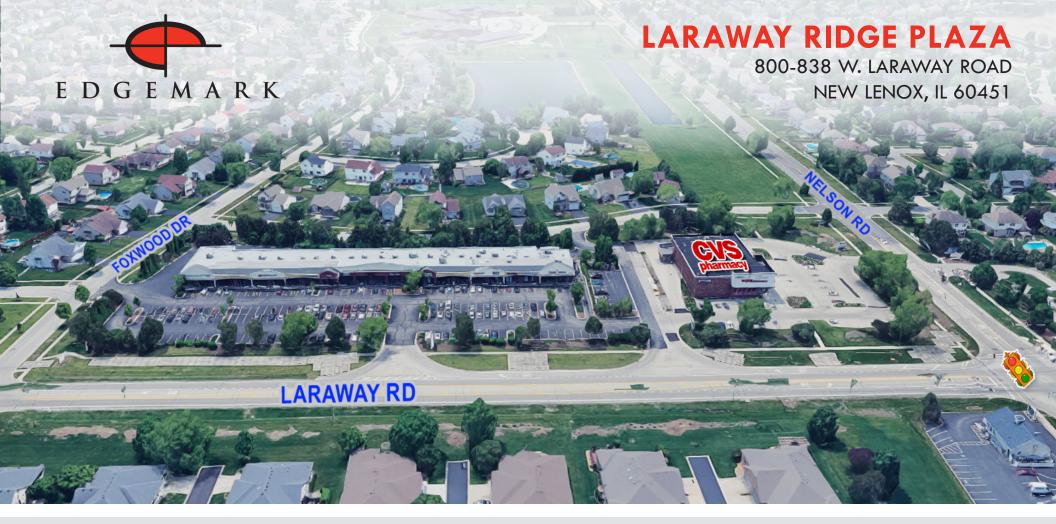

## **PROPERTY HIGHLIGHTS**

- Property has excellent visibity and access points with strong demographics.
- Lincoln-Way High School is less than 1/2 mile from the center and has approximately 2,000 students.
- The busy I-80 and Route 30 interchange is just over 2 miles north and the Laraway Road Metra Station is located 1 mile from away with daily service to Chicago.