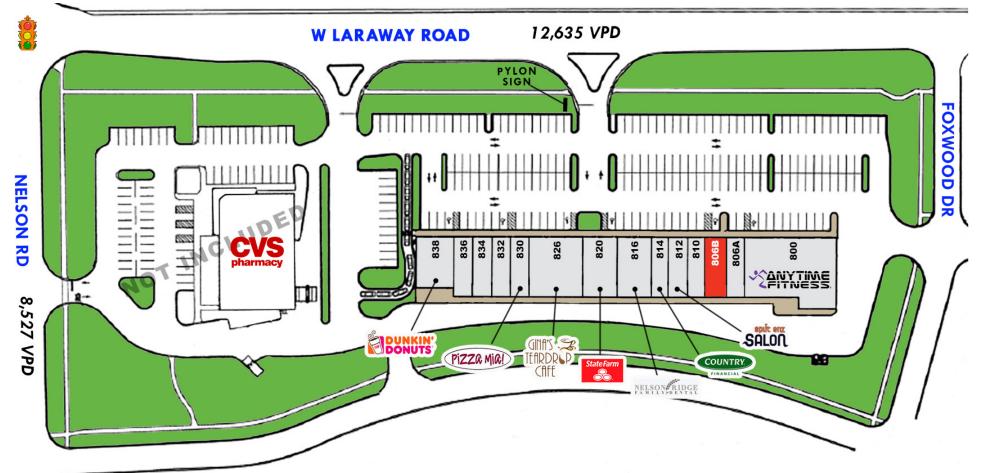

1 Mus

**CONTACT**INFORMATION

Jewel-Osco

| SUITE | SQ FT | TENANT                 | SUITE   | SQ FT     | TENANT                     |
|-------|-------|------------------------|---------|-----------|----------------------------|
| 800   |       | Anytime Fitness        | 820     |           | Nelson Ridge Family Dental |
| 806A  | 1,436 | AVAILABLE (Former ATI) | 826-828 |           | Gina's Teardrop Cafe       |
| 806B  |       | Video Gaming           | 830     |           | Pizza Mia                  |
| 810   |       | Soleil Nails           | 832     |           | Raffy's Candy Store        |
| 812   |       | Split Enz Salon        | 834     |           | Laraway Cleaners           |
| 814   |       | Country Financial      | 836     |           | First Bank of New Lenox    |
| 816   |       | State Farm Insurance   | 838     |           | Dunkin/Baskin Robbins      |
|       |       |                        |         | 32.133 SF | TOTAL GLA                  |